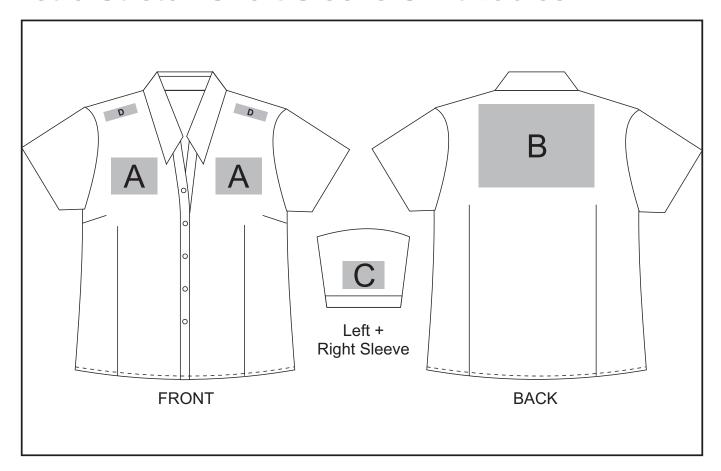

### **Need to know:**

- Includes 1-Position Embroidery OR 1 Position Digital Transfer (setup fee applies)
- Cannot guarantee a 100% straight branding on any clothing item with check or stripe detail
- EMB/DTC inclusive Parameters: Left/Right Chest=100mm x 100mm OR Back = 8000mm2
- Please note Pos D will be branded +/- 20mm from the top seam

### **Branding Options:**

#### **Position A**

- 1. Embroidery (EMB) 9 colours Size: 90mm diameter
- 2. Digital Transfer Clothing (DTC) Full colour Size: 90mm wide x 90mm high

#### **Position C**

- 1. Embroidery (EMB) 9 colours Size: 50mm diameter
- 2. Digital Transfer Clothing (DTC) Full colour Size: 50mm wide x 50mm high

#### **Position B**

- 1. Embroidery (EMB) 9 colours Size: 200mm wide x 180mm high
- 2. Digital Transfer Clothing (DTC) Full colour Size: 210mm wide x 148mm high

#### **Position D**

1. Digital Transfer Clothing (DTC) - Full Colour Size: 70mm wide x 20mm high